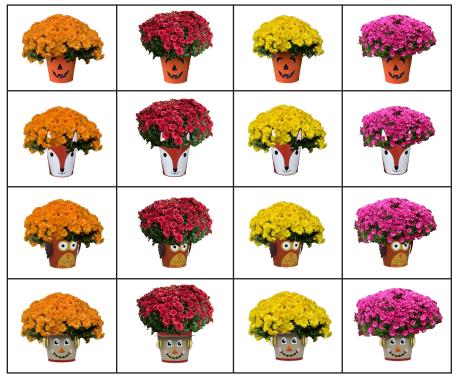

#### **MIX & MATCH FOR AUTUMN FUN**

\$15

Harvest Mums

\$15

# What is a Harvest Mum?

| 0 | A premium | mum th | nat | comes | straight from | our | greenhouse |
|---|-----------|--------|-----|-------|---------------|-----|------------|
|---|-----------|--------|-----|-------|---------------|-----|------------|

- Grown specifically to fit all mum buddies, or to stand alone 0
- Comes in black growers pot 0
- WATER DAILY

|       |           |           |           | • Harvest mums need FULL SUN and V |           |            |         |  |  |  |
|-------|-----------|-----------|-----------|------------------------------------|-----------|------------|---------|--|--|--|
| . Red | b. Yellow | c. Orange | d. Purple | TOTAL DUE                          | CASH PAID | CHECK PAID | NEL     |  |  |  |
|       | X//////X  |           |           | \$46.00                            | 141       | \$46.00    | Kype I  |  |  |  |
|       |           |           |           |                                    |           | N. S.      | all the |  |  |  |
|       |           |           |           |                                    |           |            | Y.      |  |  |  |
|       |           |           |           |                                    |           | miles      |         |  |  |  |
|       |           |           |           |                                    |           |            |         |  |  |  |
|       |           |           |           |                                    |           | 1 1 /      |         |  |  |  |
|       |           |           |           |                                    |           |            | _ 600   |  |  |  |
|       |           |           |           |                                    |           |            | 7.5     |  |  |  |
|       |           |           |           | _                                  |           |            | 11 30 4 |  |  |  |
|       |           |           |           |                                    |           |            | (See)   |  |  |  |
|       |           |           |           |                                    |           |            | 23      |  |  |  |
|       |           |           |           |                                    |           | <u> </u>   |         |  |  |  |
|       |           |           |           |                                    |           |            | 200     |  |  |  |
|       |           |           |           |                                    |           |            | No.     |  |  |  |
|       |           |           |           |                                    |           | All I and  |         |  |  |  |
|       |           |           |           |                                    |           |            |         |  |  |  |
|       |           |           |           |                                    |           |            |         |  |  |  |
|       |           |           |           |                                    |           |            |         |  |  |  |
|       | 1         | 1         | l         |                                    |           |            | TOTAL   |  |  |  |